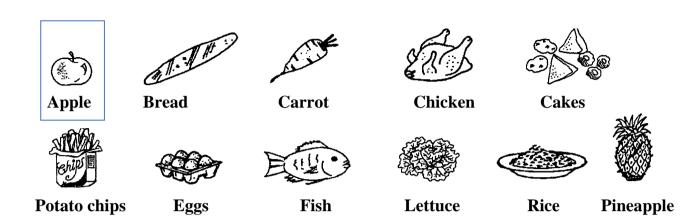

| Name:                           | GRADE 6 |
|---------------------------------|---------|
| Revision exercises: Food groups | SCIENCE |

**1.** Diagram 1 shows some food items.

Diagram 1

Classify them in the table below. One example has been done for you.

| Food for energy | Food for growth | Food for health |
|-----------------|-----------------|-----------------|
|                 |                 | Apple           |
|                 |                 |                 |
|                 |                 |                 |
|                 |                 |                 |
|                 |                 |                 |
|                 |                 |                 |
|                 |                 |                 |
|                 |                 |                 |